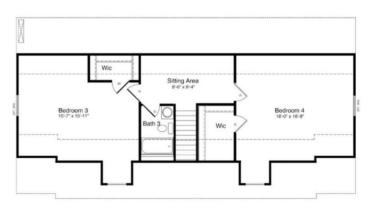

## SECOND FLOOR

YOUR **NEW HOME CONSULTAN**T

#### **OPTIONAL FEATURES**

☑ Green Certification ☑ Energy Star

A thing of beauty — that's The Creedmore. Its optional three-dormer design and stunning front porch, built onsite, give this home exceptional curb appeal. The first floor features two bedrooms, two baths, living room, dining room and kitchen. The suggested second floor provides the third bath and two additional bedrooms.