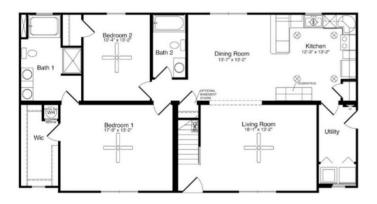

## FIRST FLOOR

#### **OPTIONAL FEATURES**

☑ Green Certification ☑ Energy Star

A thing of beauty — that's The Creedmore. Its optional three-dormer design and stunning front porch, built onsite, give this home exceptional curb appeal. The first floor features two bedrooms, two baths, living room, dining room and kitchen. The suggested second floor provides the third bath and two additional bedrooms.