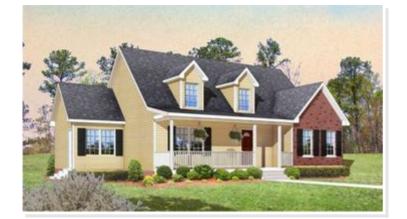

# **THE CHESTERFIELD**. HCC-032

#### **OPTIONAL FEATURES**

☑ Green Certification ☑ Energy Star

The Chesterfield provides a large family room / nook combination just off the kitchen. The living room is conveniently located just off the foyer, which can be opened to the dormer above. The master suite completes the first floor design and offers a private setting complete with his and her vanities. The suggested second floor has two additional bedrooms and a full bath.