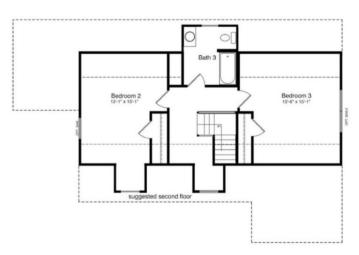

## SUGGESTED SECOND FLOOR

YOUR NEW HOME CONSULTANT

Hi, I'm Justin Bryant, your personal Modular Home Consultant I would be happy to help you with any questions you may have. You can contact me on my direct number at (877) 410-6334 or email me at justin.bryant@impresamodular.com.

#### **OPTIONAL FEATURES**

☑ Green Certification ☑ Energy Star

The Chesterfield provides a large family room / nook combination just off the kitchen. The living room is conveniently located just off the foyer, which can be opened to the dormer above. The master suite completes the first floor design and offers a private setting complete with his and her vanities. The suggested second floor has two additional bedrooms and a full bath.

Note: Cape Models come with an unfinished 2nd floor that can be completed on site. Listed square footage, bedrooms and baths include 2nd story living.