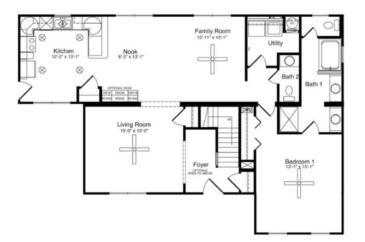

## FIRST FLOOR

#### **OPTIONAL FEATURES**

☑ Green Certification ☑ Energy Star

The Chesterfield provides a large family room / nook combination just off the kitchen. The living room is conveniently located just off the foyer, which can be opened to the dormer above. The master suite completes the first floor design and offers a private setting complete with his and her vanities. The suggested second floor has two additional bedrooms and a full bath.