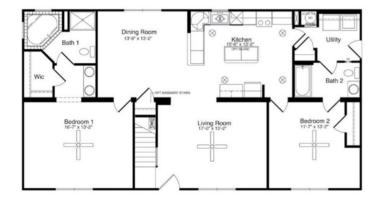

#### **OPTIONAL FEATURES**

☑ Green Certification ☑ Energy Star

This charming Cape Cod features four bedrooms and three baths. The master suite is located on the first floor along with the living room, the large dining room, the kitchen and a second bedroom. The third and fourth bedrooms are located on the optional second floor and are offset by a sitting area and the home's third bath.

Note: Cape Models come with an unfinished 2nd floor that can be completed on site. Listed square footage, bedrooms and baths include 2nd story living.

## **THE BURGESS**