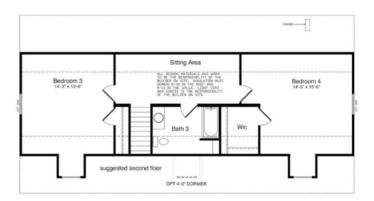

#### **OPTIONAL FEATURES**

☑ Green Certification ☑ Energy Star

This charming Cape Cod features four bedrooms and three baths. The master suite is located on the first floor along with the living room, the large dining room, the kitchen and a second bedroom. The third and fourth bedrooms are located on the optional second floor and are offset by a sitting area and the home's third bath.

Note: Cape Models come with an unfinished 2nd floor that can be completed on site. Listed square footage, bedrooms and baths include 2nd story living.

## **SUGGESTED SECOND FLOOR**