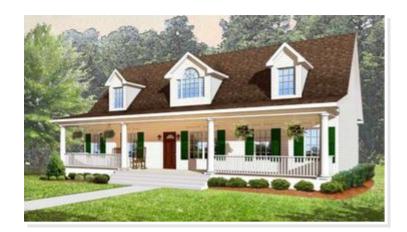

# THE BURGESS. HCC-031

Traditional

#### **OPTIONAL FEATURES**

☑ Green Certification ☑ Energy Star

This charming Cape Cod features four bedrooms and three baths. The master suite is located on the first floor along with the living room, the large dining room, the kitchen and a second bedroom. The third and fourth bedrooms are located on the optional second floor and are offset by a sitting area and the home's third bath.