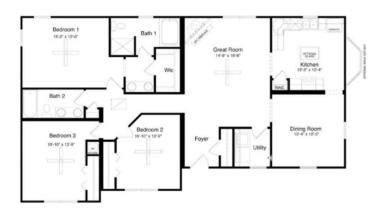

## **SPECIFICATIONS**

| SQ. FT.    | 1594 |
|------------|------|
| BEDROOMS:  | 3    |
| BATHROOMS: | 2.0  |
| LEVELS:    | 1.0  |

### **OPTIONAL FEATURES**

The Louisburg is a traditional Ranch-style home with three bedrooms and two full baths. The large kitchen offers an optional island and optional walkout bay window. The formal dining room and enormous great room complete this unique design.

#### FIRST FLOOR

YOUR NEW HOME CONSULTANT