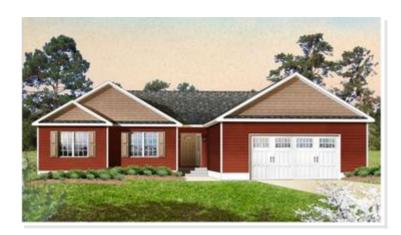

# THE LOUISBURG. HCR-024

Traditional

### **OPTIONAL FEATURES**

The Louisburg is a traditional Ranch-style home with three bedrooms and two full baths. The large kitchen offers an optional island and optional walkout bay window. The formal dining room and enormous great room complete this unique design.