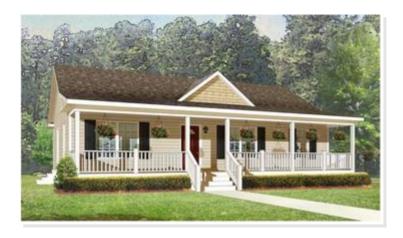

# THE CHERRYVILLE. HCR-019

Traditional

### **OPTIONAL FEATURES**

☑ Green Certification ☑ Energy Star

The Cherryville features a master suite with walk-in closet and master bath. Two additional bedrooms and a full bath complete the sleeping quarters of the home. A large living room, beautiful kitchen and separate utility room encompass the remainder of the home.