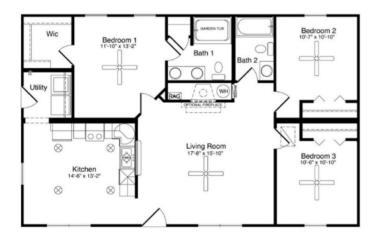

# **SPECIFICATIONS**

| SQ. FT.    | 1217 |
|------------|------|
| BEDROOMS:  | 3    |
| BATHROOMS: | 2.0  |
| LEVELS:    | 1.0  |

### **OPTIONAL FEATURES**

☑ Green Certification ☑ Energy Star

The Cherryville features a master suite with walk-in closet and master bath. Two additional bedrooms and a full bath complete the sleeping quarters of the home. A large living room, beautiful kitchen and separate utility room encompass the remainder of the home.

#### FIRST FLOOR

YOUR NEW HOME CONSULTANT