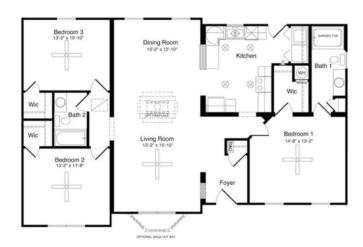

### **SPECIFICATIONS**

| SQ. FT.    | 1471 |
|------------|------|
| BEDROOMS:  | 3    |
| BATHROOMS: | 2.0  |
| LEVELS:    | 1.0  |

#### **OPTIONAL FEATURES**

Single story living at its best! This quaint three bedroom, two bath home offers a large master suite complete with a walk-in closet and a master bath featuring a garden tub. The foyer opens into a spacious living room/dining room combo, providing an abundance of space for entertaining or simply relaxing.

#### FIRST FLOOR

YOUR
NEW HOME
CONSULTANT