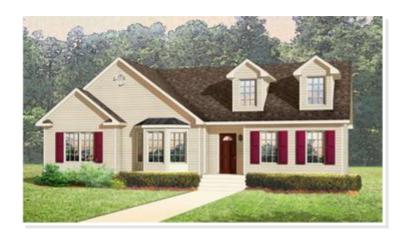

# THE AUSTIN. HCR-016

Traditional

#### **OPTIONAL FEATURES**

Single story living at its best! This quaint three bedroom, two bath home offers a large master suite complete with a walk-in closet and a master bath featuring a garden tub. The foyer opens into a spacious living room/dining room combo, providing an abundance of space for entertaining or simply relaxing.