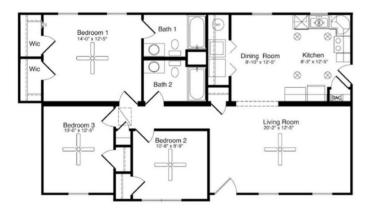

# **SPECIFICATIONS**

| SQ. FT.    | 1225 |
|------------|------|
| BEDROOMS:  | 3    |
| BATHROOMS: | 2.0  |
| LEVELS:    | 1.0  |

### **OPTIONAL FEATURES**

☑ Green Certification ☑ Energy Star

This quaint ranch-style home features a combined kitchen and dining room and a large living room. The Greensboro provides three bedrooms, two full baths and lots of closet space. The optional two car attached garage rounds out the plan.

#### FIRST FLOOR

YOUR NEW HOME CONSULTANT