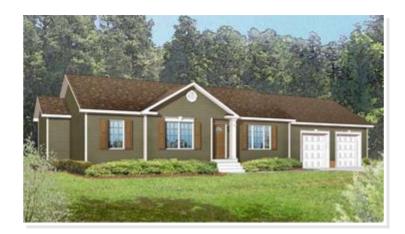

# THE GREENSBORO. HCR-013

Traditional

### **OPTIONAL FEATURES**

☑ Green Certification ☑ Energy Star

This quaint ranch-style home features a combined kitchen and dining room and a large living room. The Greensboro provides three bedrooms, two full baths and lots of closet space. The optional two car attached garage rounds out the plan.