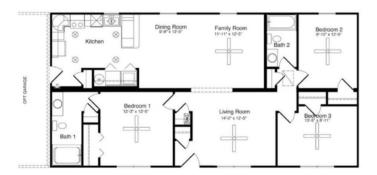

# **SPECIFICATIONS**

| SQ. FT.    | 1361 |
|------------|------|
| BEDROOMS:  | 3    |
| BATHROOMS: | 2.0  |
| LEVELS:    | 1.0  |

### **OPTIONAL FEATURES**

This charming ranch exemplifies convenience. With an abundance of closet space, this three bedroom, two bath home is meticulously designed to maximize the home's living space. The roomy kitchen opens to a generous dining and family room, while the living room provides an additional place to entertain.

#### FIRST FLOOR

YOUR
NEW HOME
CONSULTANT