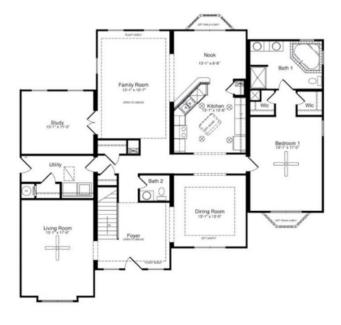

### **OPTIONAL FEATURES**

☑ Green Certification ☑ Energy Star

The magnificence of this home can be appreciated immediately upon entering the two-story foyer. The first floor is highlighted by the dining room with optional trey ceiling, study, family room, living room and kitchen / nook combo. The master suite offers his and her walk-in closets and an optional walk-out bay window. Three additional bedrooms and two additional baths are located on the second level.

#### FIRST FLOOR