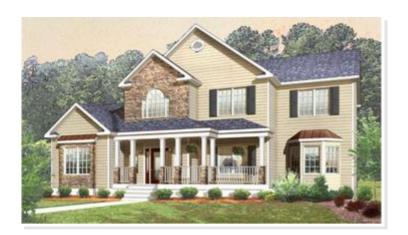

# THE SALISBURY. HCT-008

Traditional

### **OPTIONAL FEATURES**

☑ Green Certification ☑ Energy Star

The magnificence of this home can be appreciated immediately upon entering the two-story foyer. The first floor is highlighted by the dining room with optional trey ceiling, study, family room, living room and kitchen / nook combo. The master suite offers his and her walk-in closets and an optional walk-out bay window. Three additional bedrooms and two additional baths are located on the second level.