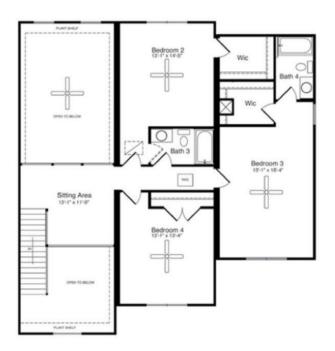

### **OPTIONAL FEATURES**

☑ Green Certification ☑ Energy Star

The magnificence of this home can be appreciated immediately upon entering the two-story foyer. The first floor is highlighted by the dining room with optional trey ceiling, study, family room, living room and kitchen / nook combo. The master suite offers his and her walk-in closets and an optional walk-out bay window. Three additional bedrooms and two additional baths are located on the second level.

#### SECOND FLOOR

YOUR **NEW HOME CONSULTANT** 