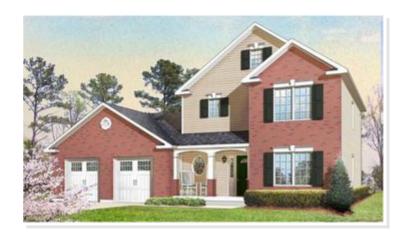

# THE RALEIGH. HCT-007

Traditional

### **OPTIONAL FEATURES**

☑ Green Certification ☑ Energy Star

The spacious great room with optional walkout bay window is the gathering spot in this traditional two-story home. A formal dining room, kitchen and half bath complete the first floor. Three bedrooms and two full baths can be found on the home's second floor.