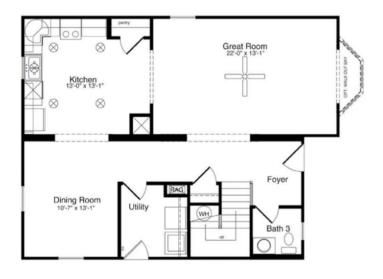

#### FIRST FLOOR

### **OPTIONAL FEATURES**

☑ Green Certification ☑ Energy Star

The spacious great room with optional walkout bay window is the gathering spot in this traditional two-story home. A formal dining room, kitchen and half bath complete the first floor. Three bedrooms and two full baths can be found on the home's second floor.