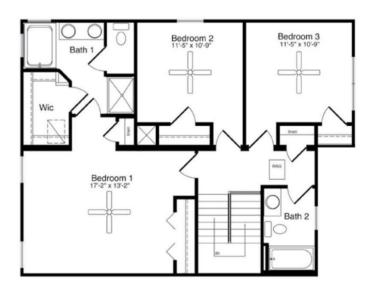

#### SECOND FLOOR

YOUR
NEW HOME
CONSULTANT

### **OPTIONAL FEATURES**

☑ Green Certification ☑ Energy Star

The spacious great room with optional walkout bay window is the gathering spot in this traditional two-story home. A formal dining room, kitchen and half bath complete the first floor. Three bedrooms and two full baths can be found on the home's second floor.