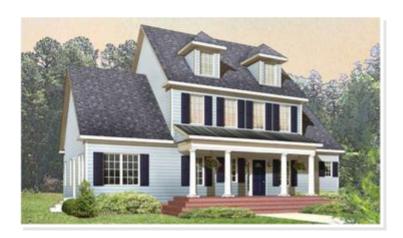

# THE LOGAN. HCT-005

Traditional

## **OPTIONAL FEATURES**

☑ Green Certification ☑ Energy Star

Enjoy both convenience and style! In the Logan, it all starts with the uniquely designed living room that opens to a morning room and the formal dining room. The kitchen can be accessed from two sides and the master suite is secluded at the far end of the first level for added privacy. Two additional bedrooms and a full bath complete the second floor.