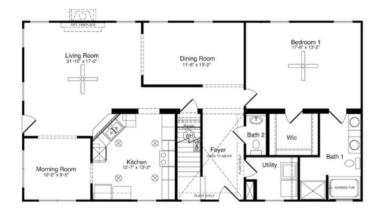

## FIRST FLOOR

## **OPTIONAL FEATURES**

☑ Green Certification ☑ Energy Star

Enjoy both convenience and style! In the Logan, it all starts with the uniquely designed living room that opens to a morning room and the formal dining room. The kitchen can be accessed from two sides and the master suite is secluded at the far end of the first level for added privacy. Two additional bedrooms and a full bath complete the second floor.