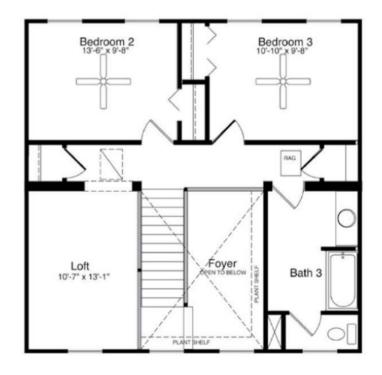

## SECOND FLOOR

## **OPTIONAL FEATURES**

☑ Green Certification ☑ Energy Star

Enjoy both convenience and style! In the Logan, it all starts with the uniquely designed living room that opens to a morning room and the formal dining room. The kitchen can be accessed from two sides and the master suite is secluded at the far end of the first level for added privacy. Two additional bedrooms and a full bath complete the second floor.