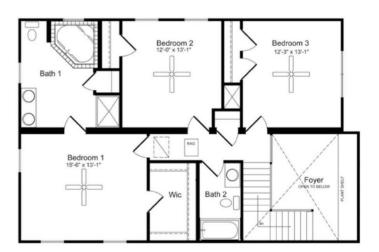

#### **OPTIONAL FEATURES**

☑ Green Certification ☑ Energy Star

The first floor of The Lenoir features a formal dining room, a roomy kitchen and an elongated living room. The den, with optional French doors completes the first floor. Three bedrooms, two full baths and a breathtaking view into the foyer below encompass the remainder of the design of this two-story home.

## SECOND FLOOR

YOUR
NEW HOME
CONSULTAN