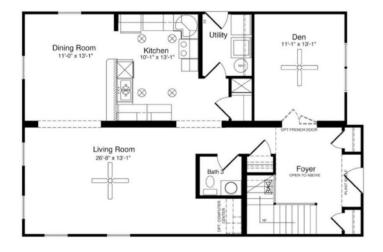

#### **OPTIONAL FEATURES**

☑ Green Certification ☑ Energy Star

The first floor of The Lenoir features a formal dining room, a roomy kitchen and an elongated living room. The den, with optional French doors completes the first floor. Three bedrooms, two full baths and a breathtaking view into the foyer below encompass the remainder of the design of this two-story home.

#### I FIRST FLOOR