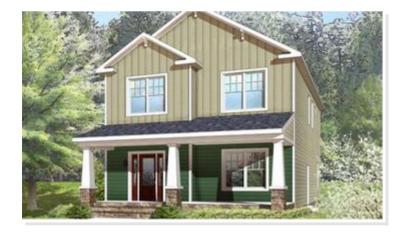

# THE LENIOR. HCT-004

Traditional

#### **OPTIONAL FEATURES**

☑ Green Certification ☑ Energy Star

The first floor of The Lenoir features a formal dining room, a roomy kitchen and an elongated living room. The den, with optional French doors completes the first floor. Three bedrooms, two full baths and a breathtaking view into the foyer below encompass the remainder of the design of this two-story home.