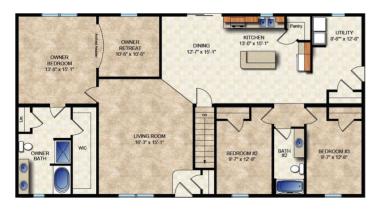

### FIRST FLOOR

The master suite has a private retreat, complete with a spacious walk-in closet and luxurious ensuite bathroom. Two additional bedrooms, a full bathroom, and a laundry room round out the home's functional layout.