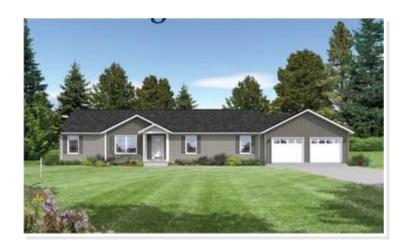

## **OPTIONAL FEATURES**

☑ Green Certification ☑ Energy Star

The Kingsfield AAH is a charming home design. With its open-concept layout and stylish finishes, this home is perfect for modern families seeking an attractive and functional living space. The exterior boasts a welcoming front porch, perfect for enjoying a morning cup of coffee or watching the kids play. Inside, the living room offers plenty of space for entertaining or relaxing with loved ones, while the nearby kitchen and dining area provide ample room for cooking and hosting dinner parties.