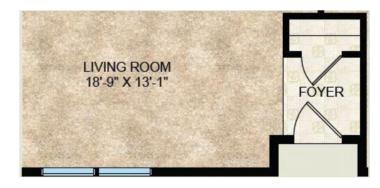

*OPTIONAL FEATURES**

☑ Green Certification ☑ Energy Star

The Pinecliff AAH is a spacious and modern modular home plan. It boasts almost 1,800 square feet of living space and features an open floor plan that seamlessly integrates the main living areas. The dining room, and kitchen are all connected and ideal for entertaining guests or spending time with family. The kitchen has a large center island with seating and plenty of storage space. There are three bedrooms and two bathrooms, including a master suite with a walk-in closet and luxurious ensuite bathroom. Additionally, this home plan includes a large laundry room and ample closet space throughout. The exterior of the Pinecliff AAH is modern and sleek with clean lines and a slight pitched roof.

### FIRST FLOOR



### OPTIONAL FOYER



YOUR New Home Consultant



# Hi, I'm Chris Runyan, your personal Modular Home Consultant

I would be happy to help you with any questions you may have. You can contact me on my direct number at **(877) 419-9858** or email me at **chris.runyan@impresamodular.com**.