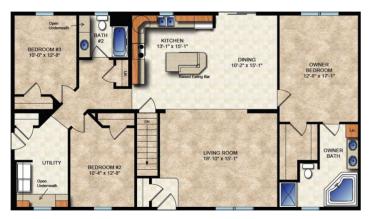

### **OPTIONAL FEATURES**

☑ Green Certification ☑ Energy Star

The Pinecliff AAH is a spacious and modern modular home plan. It boasts almost 1,800 square feet of living space and features an open floor plan that seamlessly integrates the main living areas. The dining room, and kitchen are all connected and ideal for entertaining guests or spending time with family. The kitchen has a large center island with seating and plenty of storage space. There are three bedrooms and two bathrooms, including a master suite with a walk-in closet and luxurious ensuite bathroom. Additionally, this home plan includes a large laundry room and ample closet space throughout. The exterior of the Pinecliff AAH is modern and sleek with clean lines and a slight pitched roof.

### FIRST FLOOR