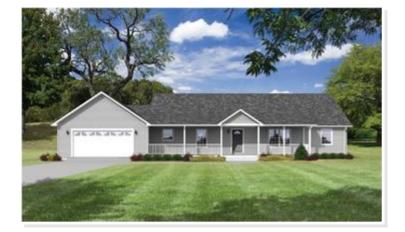

### **OPTIONAL FEATURES**

☑ Green Certification ☑ Energy Star

The Pinecliff AAH is a spacious and modern modular home plan. It boasts almost 1,800 square feet of living space and features an open floor plan that seamlessly integrates the main living areas. The dining room, and kitchen are all connected and ideal for entertaining guests or spending time with family. The kitchen has a large center island with seating and plenty of storage space. There are three bedrooms and two bathrooms, including a master suite with a walk-in closet and luxurious ensuite bathroom. Additionally, this home plan includes a large laundry room and ample closet space throughout. The exterior of the Pinecliff AAH is modern and sleek with clean lines and a slight pitched roof.