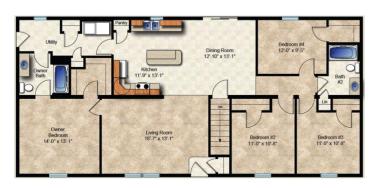

### FIRST FLOOR

The kitchen is equipped with modern appliances, a large center island, and ample counter space, making it perfect for cooking and entertaining. The dining area is conveniently located adjacent to the kitchen, providing a comfortable space to enjoy meals with family and friends.

The master bedroom is located on one side of the home and features a large closet and an ensuite bathroom with a tub and shower combination. The other three bedrooms are located on the opposite side of the home, offering privacy and comfort for the homeowners and their guests. The second bathroom is conveniently located between the bedrooms and features a bathtub and shower.