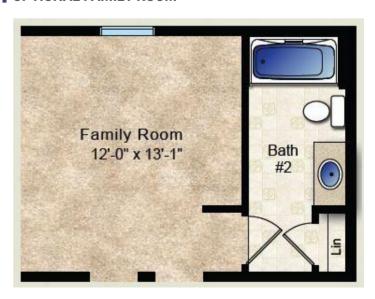

of the home and features a large closet and an ensuite bathroom with a tub and shower combination. The other three bedrooms are located on the opposite side of the home, offering privacy and comfort for the homeowners and their guests. The second bathroom is conveniently located between the bedrooms and features a bathtub and shower.

This modular house plan is designed to be energy-efficient, with features such as high-efficiency HVAC systems and Energy Star appliances. It is also customizable, allowing homeowners to make changes and additions to fit their unique needs and preferences. Overall, the Glen Oak AAH is a beautiful and functional home that is perfect for families or individuals looking for a comfortable and modern living space.

### FIRST FLOOR



### **OPTIONAL FAMILY ROOM**





## Hi, I'm , your personal Modular Home Consultant

I would be happy to help you with any questions you may have. You can contact me on my direct number at or email me at .