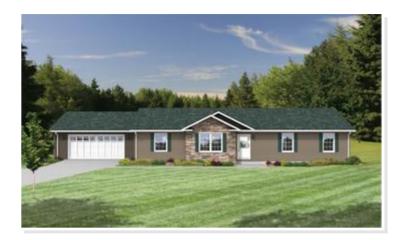

# **GLEN OAK.** AAH-017

### **OPTIONAL FEATURES**

☑ Green Certification ☑ Energy Star

The Glen Oak AAH is a beautiful house plan designed for comfortable and functional living. The home has a total living area of 1658 square feet and features four bedrooms, two bathrooms, and an open living area that encompasses the kitchen, dining, and living room.