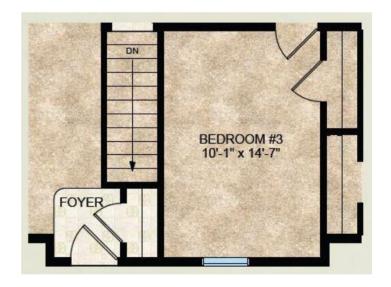

# **HEARTLAND**. AAH-015







#### **SPECIFICATIONS**

| SQ. FT.    | 1658 |
|------------|------|
| BEDROOMS:  | 3    |
| BATHROOMS: | 2.0  |
| LEVELS:    | 1.0  |

### **OPTIONAL FEATURES**

☑ Green Certification ☑ Energy Star

The Heartland has an open floor plan that you and your family will love and enjoy for years to come. The master suite is at one end of the house and the additional 2 bedrooms are at the other end of the home giving the owner privacy. Ex-large utility room has a sink and a table for folding laundry on that will make chores easier.

### FIRST FLOOR



### **BEDROOM 3 AND FOYER OPTION**





## Hi, I'm, your personal Modular Home Consultant

I would be happy to help you with any questions you may have. You can contact me on my direct number at or email me at .