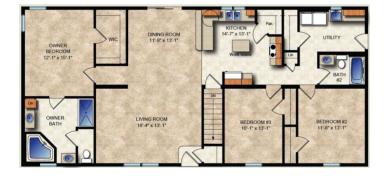

#### **SPECIFICATIONS**

| SQ. FT.    | 1658 |
|------------|------|
| BEDROOMS:  | 3    |
| BATHROOMS: | 2.0  |
| LEVELS:    | 1.0  |

### **OPTIONAL FEATURES**

☑ Green Certification ☑ Energy Star

The Heartland has an open floor plan that you and your family will love and enjoy for years to come. The master suite is at one end of the house and the additional 2 bedrooms are at the other end of the home giving the owner privacy. Ex-large utility room has a sink and a table for folding laundry on that will make chores easier.

### FIRST FLOOR