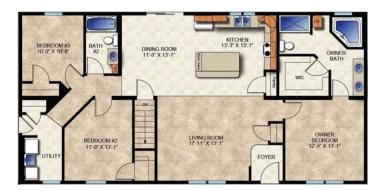

### **OPTIONAL FEATURES**

☑ Green Certification ☑ Energy Star

As you walk through the front door and into the foyer, you'll feel this home is much bigger than its 1,547 square feet. Utility room has both a sink and broom closet and has a door to the outside. Master bath has a extra large walk in closet, double vanity and a corner garden tub with a window to gaze at nature while relaxing.

### FIRST FLOOR