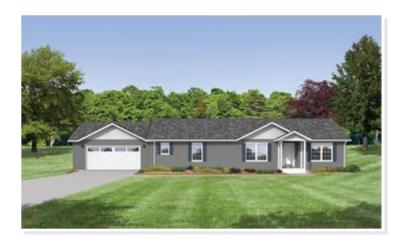

# CEDAR BEND. AAH-012

Traditional

### **OPTIONAL FEATURES**

☑ Green Certification ☑ Energy Star

As you walk through the front door and into the foyer, you'll feel this home is much bigger than its 1,547 square feet. Utility room has both a sink and broom closet and has a door to the outside. Master bath has a extra large walk in closet, double vanity and a corner garden tub with a window to gaze at nature while relaxing.