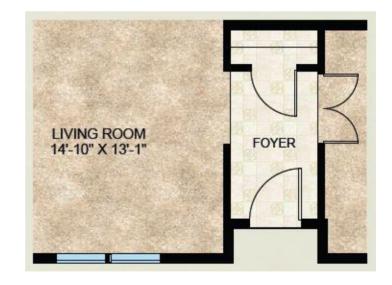

# CEDAR BEND. AAH-012

Traditional





#### **SPECIFICATIONS**

| SQ. FT.    | 1547 |
|------------|------|
| BEDROOMS:  | 3    |
| BATHROOMS: | 2.0  |
| LEVELS:    | 1.0  |

### **OPTIONAL FEATURES**

☑ Green Certification ☑ Energy Star

As you walk through the front door and into the foyer, you'll feel this home is much bigger than its 1,547 square feet. Utility room has both a sink and broom closet and has a door to the outside. Master bath has a extra large walk in closet, double vanity and a corner garden tub with a window to gaze at nature while relaxing.

### FIRST FLOOR



### OPTIONAL FOYER







## Hi, I'm Chris Runyan, your personal Modular Home Consultant

I would be happy to help you with any questions you may have. You can contact me on my direct number at **(877) 419-9858** or email me at **chris.runyan@impresamodular.com**.