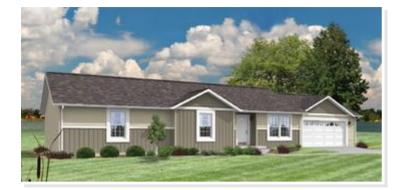

## **SPECIFICATIONS**

| SQ. FT.    | 1547 |
|------------|------|
| BEDROOMS:  | 3    |
| BATHROOMS: | 2.0  |
| LEVELS:    | 1.0  |

**OPTIONAL FEATURES** 

☑ Green Certification ☑ Energy Star

This home is perfect for the busy family as the open kitchen area can be the command center. The kitchen is open to the dining room and living room so you can watch the kids play as you are getting their breakfast ready. The kitchen also have an island with an eating bar where the kids can do their homework while you prep dinner. The owner's bath comes with a double vanity and a garden tub for relaxing.