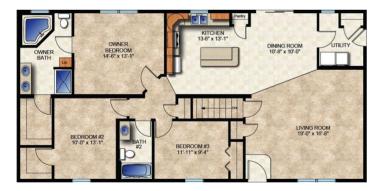

## **SPECIFICATIONS**

| SQ. FT.    | 1547 |
|------------|------|
| BEDROOMS:  | 3    |
| BATHROOMS: | 2.0  |
| LEVELS:    | 1.0  |

**OPTIONAL FEATURES** 

☑ Green Certification ☑ Energy Star

This home is perfect for the busy family as the open kitchen area can be the command center. The kitchen is open to the dining room and living room so you can watch the kids play as you are getting their breakfast ready. The kitchen also have an island with an eating bar where the kids can do their homework while you prep dinner. The owner's bath comes with a double vanity and a garden tub for relaxing.

## FIRST FLOOR