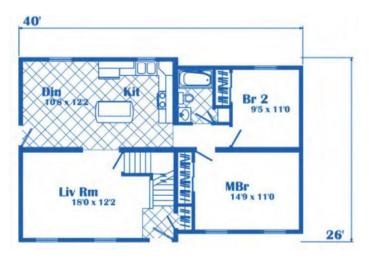

### FIRST FLOOR

YOUR New Home Consultant

## **OPTIONAL FEATURES**

☑ Green Certification ☑ Energy Star

The Woodward is perfect for the couple just starting out. It has two bedrooms and one bath, Kitchen/dining room combo with an island. By finishing the upper level (on site by other) you can add another 600 Sf that can be an added bedroom and bath.