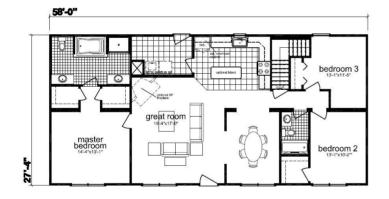

# **SPECIFICATIONS**

| SQ. FT.    | 1587 |
|------------|------|
| BEDROOMS:  | 3    |
| BATHROOMS: | 2.0  |
| LEVELS:    | 1.0  |

## **OPTIONAL FEATURES**

☑ Green Certification ☑ Energy Star

Inside this Ranch Style home plan, there is an open floor plan that gives a sense of spaciousness and added flexibility. The Master bedroom has his and her closets that are sure to please the owner's, along with double sinks in the master bath. Utility room/mud room has enough space to add a shelf or sink.

#### I FIRST FLOOR