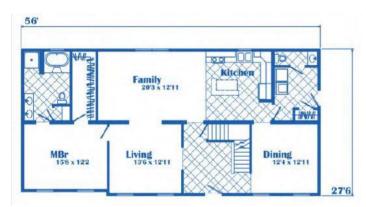

### **OPTIONAL FEATURES**

☑ Green Certification ☑ Energy Star

As you walk into the grand foyer you can enter the living room, dining room or the family room. The kitchen has an island and is open to the family room with the powder room and laundry room to the right. The second floor has an additional 3 bedrooms plus a media room and bonus room.

#### FIRST FLOOR