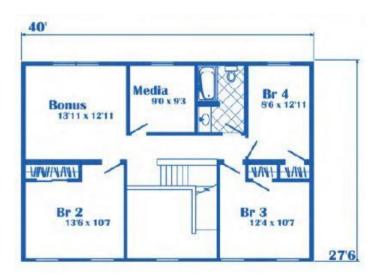

### **OPTIONAL FEATURES**

☑ Green Certification ☑ Energy Star

As you walk into the grand foyer you can enter the living room, dining room or the family room. The kitchen has an island and is open to the family room with the powder room and laundry room to the right. The second floor has an additional 3 bedrooms plus a media room and bonus room.

## SECOND FLOOR

YOUR New Home Consultant