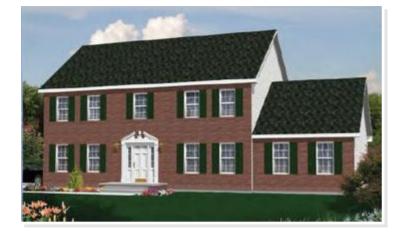

# **SPECIFICATIONS**

| SQ. FT.    | 2640 |
|------------|------|
| BEDROOMS:  | 4    |
| BATHROOMS: | 2.5  |
| LEVELS:    | 2.0  |

### **OPTIONAL FEATURES**

☑ Green Certification ☑ Energy Star

As you walk into the grand foyer you can enter the living room, dining room or the family room. The kitchen has an island and is open to the family room with the powder room and laundry room to the right. The second floor has an additional 3 bedrooms plus a media room and bonus room.