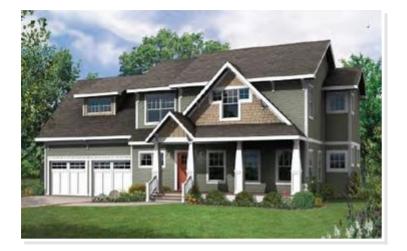

# **SPECIFICATIONS**

| SQ. FT.    | 2401 |  |
|------------|------|--|
| BEDROOMS:  | 4    |  |
| BATHROOMS: | 2.5  |  |
| LEVELS:    | 2.0  |  |
|            |      |  |

### **OPTIONAL FEATURES**

☑ Green Certification ☑ Energy Star

This beautiful home is perfect for any family and has such curb appeal with the columns, gabled roof and bump out.

The living area is an open floor plan that the family is sure to love. On the second level you have the laundry room and a media space, plus 4 bedrooms and two baths. Master bath has a corner garden tub.