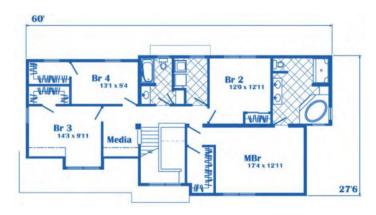

### **OPTIONAL FEATURES**

☑ Green Certification ☑ Energy Star

This beautiful home is perfect for any family and has such curb appeal with the columns, gabled roof and bump out.

The living area is an open floor plan that the family is sure to love. On the second level you have the laundry room and a media space, plus 4 bedrooms and two baths. Master bath has a corner garden tub.

#### 60' Garage 21'0 x 23'10 Contraction of the second se

### SECOND FLOOR

YOUR New Home Consultant

**FIRST FLOOR** 