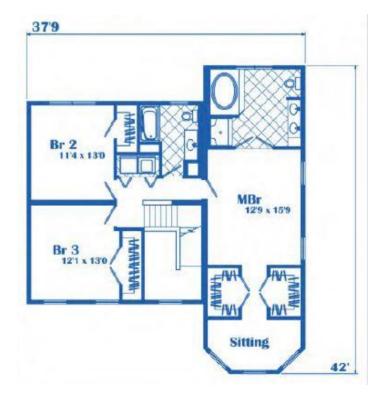

### SECOND FLOOR

#### **OPTIONAL FEATURES**

☑ Green Certification ☑ Energy Star

With its Octagonal bump out and a nice optional covered porch this house has a lot of curb appeal. On the first floor the bump out is a nice addition to the flow of kitchen and breakfast nook. On the second floor it is a nice addition to the master bedroom as it giving you a nice sunny sitting room. One of the great features of this house is the washer and dryer are located on the second floor.