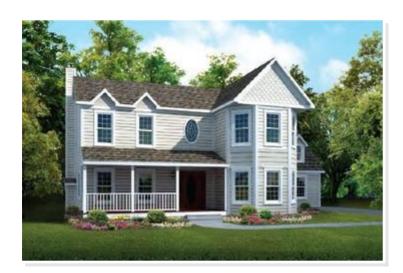

#### **OPTIONAL FEATURES**

☑ Green Certification ☑ Energy Star

With its Octagonal bump out and a nice optional covered porch this house has a lot of curb appeal. On the first floor the bump out is a nice addition to the flow of kitchen and breakfast nook. On the second floor it is a nice addition to the master bedroom as it giving you a nice sunny sitting room. One of the great features of this house is the washer and dryer are located on the second floor.