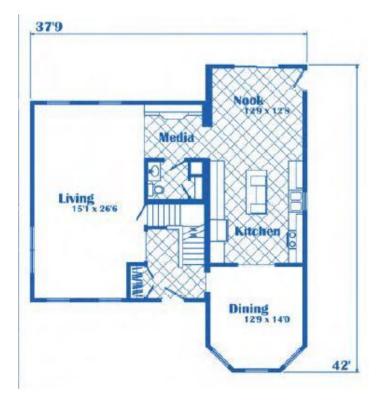

### FIRST FLOOR

#### **OPTIONAL FEATURES**

☑ Green Certification ☑ Energy Star

With its Octagonal bump out and a nice optional covered porch this house has a lot of curb appeal. On the first floor the bump out is a nice addition to the flow of kitchen and breakfast nook. On the second floor it is a nice addition to the master bedroom as it giving you a nice sunny sitting room. One of the great features of this house is the washer and dryer are located on the second floor.