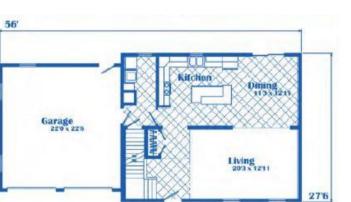

# **BRIDGEWATER**. NNC-044 Traditional





## **SPECIFICATIONS**

| SQ. FT.    | 1876 |
|------------|------|
| BEDROOMS:  | 3    |
| BATHROOMS: | 2    |
| LEVELS:    | 2    |

## **OPTIONAL FEATURES**

☑ Green Certification ☑ Energy Star

The Bridgewater is a classic two story home that your family will have many happy memories in for years to come. The gabled roof lines, dormers and covered porch make this home very welcoming.

#### FIRST FLOOR



## SECOND FLOOR



YOUR New Home Consultant



## Hi, I'm Justin Bryant, your personal Modular Home Consultant

I would be happy to help you with any questions you may have. You can contact me on my direct number at **(877) 410-6334** or email me at **justin.bryant@impresamodular.com**.