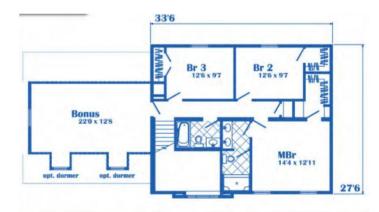

# **BRIDGEWATER**. NNC-044 Traditional





## **SPECIFICATIONS**

| SQ. FT.    | 1876 |
|------------|------|
| BEDROOMS:  | 3    |
| BATHROOMS: | 2    |
| LEVELS:    | 2    |

## **OPTIONAL FEATURES**

☑ Green Certification ☑ Energy Star

The Bridgewater is a classic two story home that your family will have many happy memories in for years to come. The gabled roof lines, dormers and covered porch make this home very welcoming.

#### FIRST FLOOR



## SECOND FLOOR



YOUR New Home Consultant



## Hi, I'm Justin Bryant, your personal Modular Home Consultant

I would be happy to help you with any questions you may have. You can contact me on my direct number at **(877) 410-6334** or email me at **justin.bryant@impresamodular.com**.