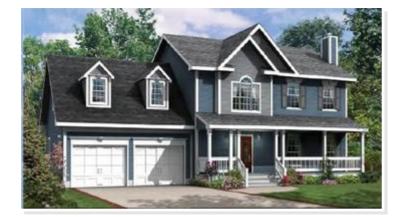

# **BRIDGEWATER**. NNC-044 Traditional

## **OPTIONAL FEATURES**

☑ Green Certification ☑ Energy Star

The Bridgewater is a classic two story home that your family will have many happy memories in for years to come. The gabled roof lines, dormers and covered porch make this home very welcoming.