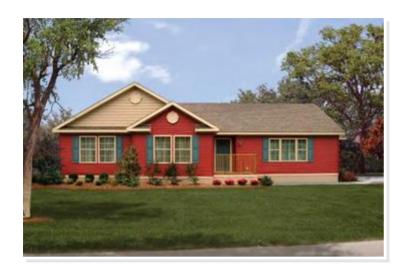

# DRIFTWOOD. NNC-018

### **OPTIONAL FEATURES**

The Driftwood is great for family living. You have a nice size mud room right of the kitchen at the back door, laundry room that is efficiently located in the center of the bedrooms. The master bedroom is an oasis away from all the stresses that life can have with its garden tub and large walk-in closet.