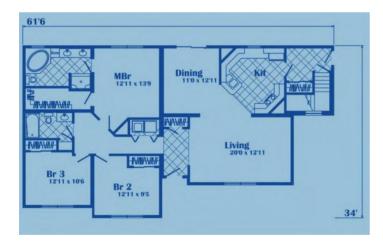

### **OPTIONAL FEATURES**

The Driftwood is great for family living. You have a nice size mud room right of the kitchen at the back door, laundry room that is efficiently located in the center of the bedrooms. The master bedroom is an oasis away from all the stresses that life can have with its garden tub and large walk-in closet.

#### I FIRST FLOOR