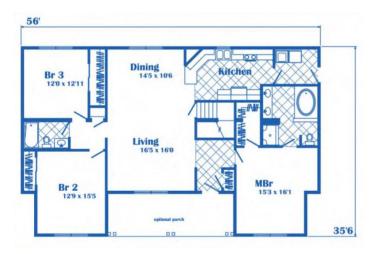

## **SPECIFICATIONS**

| SQ. FT.    | 1760 |
|------------|------|
| BEDROOMS:  | 3    |
| BATHROOMS: | 2.0  |
| LEVELS:    | 1.0  |

## **OPTIONAL FEATURES**

☑ Green Certification ☑ Energy Star

This cozy home invites you through the Covered porch (optional) and into a beautiful entryway. Kitchen has enough cabinet space for even the master chef. The laundry room is right off the kitchen for your easy access. This home with the master bedroom at the front of the home and the other 2 bedrooms across the house makes this home perfect for families with teenager or guest. The covered porch is great for relaxing on.

## FIRST FLOOR

YOUR NEW HOME CONSULTANT