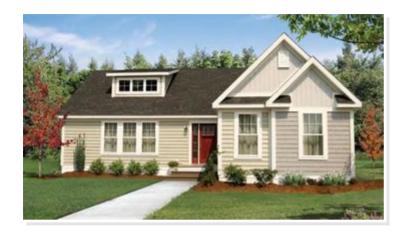

# **BECKLEY**. NNC-015

Traditional

## **OPTIONAL FEATURES**

☑ Green Certification ☑ Energy Star

The Beckley has an open floorplan that gives a sense of spaciousness and added flexibility. The kitchen has center island for those family quick breakfasts or homework while dinner is cooking.

The master bathroom has a garden tub that makes for wonderful stress free relaxing. This home has a spacious laundry room that is very convenient to the bedrooms.