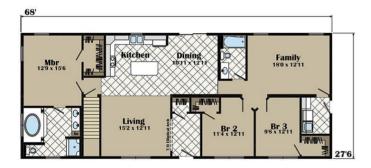

### FIRST FLOOR

## **OPTIONAL FEATURES**

☑ Green Certification ☑ Energy Star

The Beckley has an open floorplan that gives a sense of spaciousness and added flexibility. The kitchen has center island for those family quick breakfasts or homework while dinner is cooking.

The master bathroom has a garden tub that makes for wonderful stress free relaxing. This home has a spacious laundry room that is very convenient to the bedrooms.