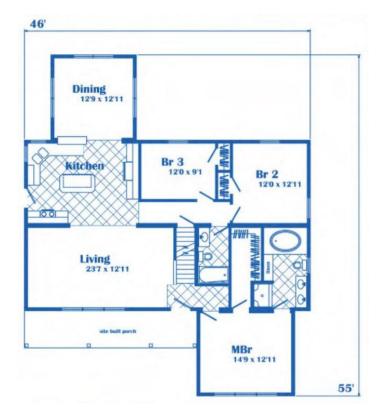

## **SPECIFICATIONS**

| SQ. FT.    | 1670 |  |
|------------|------|--|
| BEDROOMS:  | 3    |  |
| BATHROOMS: | 2.0  |  |
| LEVELS:    | 1.0  |  |
|            |      |  |

## FIRST FLOOR

YOUR NEW HOME CONSULTANT

Hi, I'm David Lippa, your personal Modular Home Consultant
I would be happy to help you with any questions you may have. You can contact me on my direct number at (877) 419-1478 or email me at
David.Lippa@impresamodular.com.