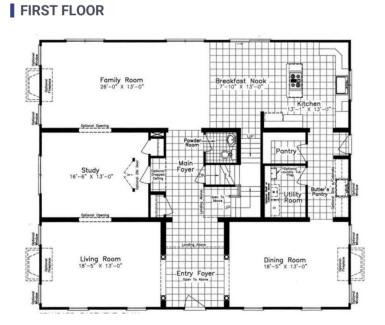

#### **OPTIONAL FEATURES**

☑ Green Certification ☑ Energy Star

Only one word describes this home plan, Magnificent! This plan is very well thought out to make living and entertaining easy. You have the open floor plan in the back of the home with the kitchen and breakfast nook flowing into the family room. The front boost the formal dining and living room. This plan has a dream kitchen for the cook in the family with not only a pantry but a butler's pantry as well. On the second floor each bedroom has access to a bath room from their bedroom. Master bedroom has a big double walk in closet.