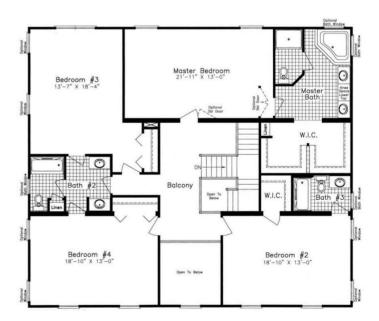

#### **OPTIONAL FEATURES**

☑ Green Certification ☑ Energy Star

Only one word describes this home plan, Magnificent! This plan is very well thought out to make living and entertaining easy. You have the open floor plan in the back of the home with the kitchen and breakfast nook flowing into the family room. The front boost the formal dining and living room. This plan has a dream kitchen for the cook in the family with not only a pantry but a butler's pantry as well. On the second floor each bedroom has access to a bath room from their bedroom. Master bedroom has a big double walk in closet.

### SECOND FLOOR