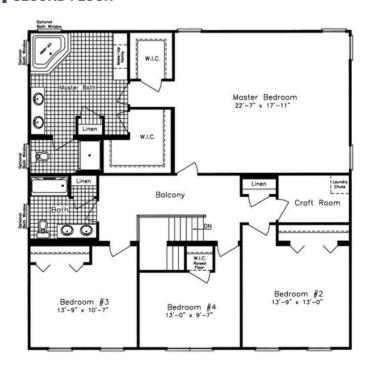

#### SECOND FLOOR

### **OPTIONAL FEATURES**

☑ Green Certification ☑ Energy Star

This home has all the amenities that one could ask for like a laundry chute, two closets in the mud room, craft room, make-up vanity and much more. The master bedroom has two walk in closets and a garden tub that is sure to please the owner of this home. On the first floor there is a library that could also be an extra guest room.