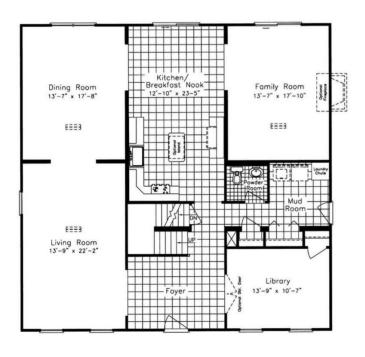

#### FIRST FLOOR

### **OPTIONAL FEATURES**

☑ Green Certification ☑ Energy Star

This home has all the amenities that one could ask for like a laundry chute, two closets in the mud room, craft room, make-up vanity and much more. The master bedroom has two walk in closets and a garden tub that is sure to please the owner of this home. On the first floor there is a library that could also be an extra guest room.