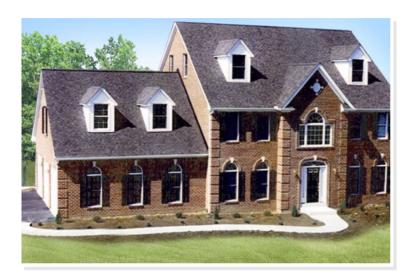

# **WILLIAMSBURG.** NNA-060

#### **SPECIFICATIONS**

| SQ. FT.    | 3450 |
|------------|------|
| BEDROOMS:  | 4    |
| BATHROOMS: | 2.5  |
| LEVELS:    | 2.0  |

### **OPTIONAL FEATURES**

☑ Green Certification ☑ Energy Star

This home has all the amenities that one could ask for like a laundry chute, two closets in the mud room, craft room, make-up vanity and much more. The master bedroom has two walk in closets and a garden tub that is sure to please the owner of this home. On the first floor there is a library that could also be an extra guest room.