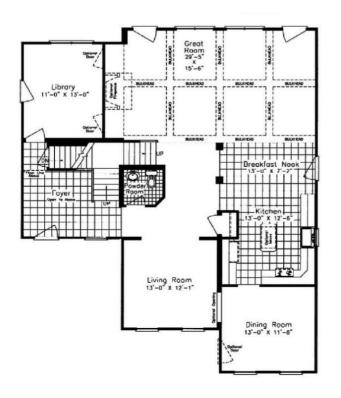

## FIRST FLOOR

## **OPTIONAL FEATURES**

☑ Green Certification ☑ Energy Star

Expansive living space abounds in this 4 bedroom 3.5 bath two story home. Many great times are sure to be had in the enormous great room. Just off the great room is a library that can also be made into a sun room. The kitchen has a spacious breakfast nook for morning coffee or a quick breakfast. The washer and dryer are conveniently located on the second floor with the bedrooms.