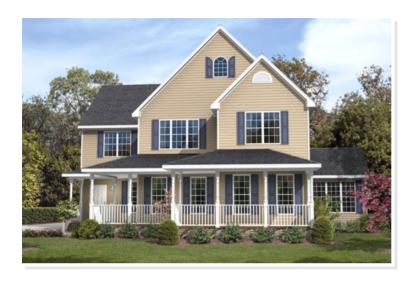

## **SPECIFICATIONS**

| SQ. FT.    | 3030 |
|------------|------|
| BEDROOMS:  | 4    |
| BATHROOMS: | 3.5  |
| LEVELS:    | 2    |

## **OPTIONAL FEATURES**

☑ Green Certification ☑ Energy Star

Expansive living space abounds in this 4 bedroom 3.5 bath two story home. Many great times are sure to be had in the enormous great room. Just off the great room is a library that can also be made into a sun room. The kitchen has a spacious breakfast nook for morning coffee or a quick breakfast. The washer and dryer are conveniently located on the second floor with the bedrooms.