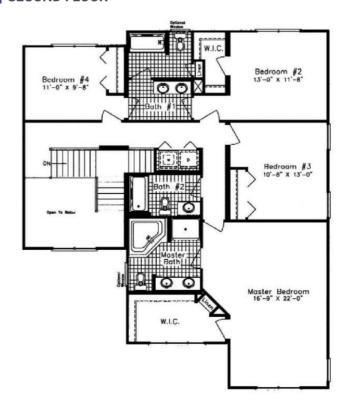

## SECOND FLOOR

justin.bryant@impresamodular.com.

## **OPTIONAL FEATURES**

☑ Green Certification ☑ Energy Star

Expansive living space abounds in this 4 bedroom 3.5 bath two story home. Many great times are sure to be had in the enormous great room. Just off the great room is a library that can also be made into a sun room. The kitchen has a spacious breakfast nook for morning coffee or a quick breakfast. The washer and dryer are conveniently located on the second floor with the bedrooms.