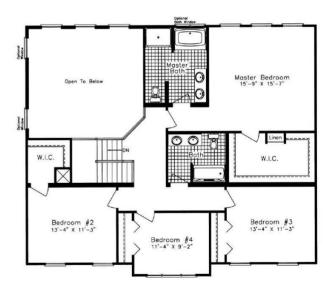

### SECOND FLOOR

### **OPTIONAL FEATURES**

☑ Green Certification ☑ Energy Star

This home is so picturesque that you will be proud to call it your home. Besides all the regular amenities it has an oversized walk in pantry and an extra-large utility room. The kitchen is open to the breakfast nook and the great room. Perfect for family living. The master bedroom is complete with a garden tub and a sizeable walk in closet.