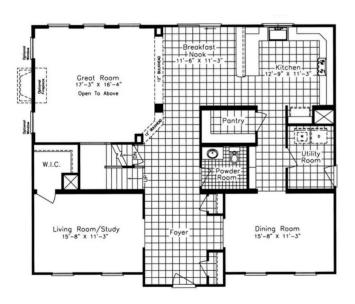

### FIRST FLOOR

### **OPTIONAL FEATURES**

☑ Green Certification ☑ Energy Star

This home is so picturesque that you will be proud to call it your home. Besides all the regular amenities it has an oversized walk in pantry and an extra-large utility room. The kitchen is open to the breakfast nook and the great room. Perfect for family living. The master bedroom is complete with a garden tub and a sizeable walk in closet.