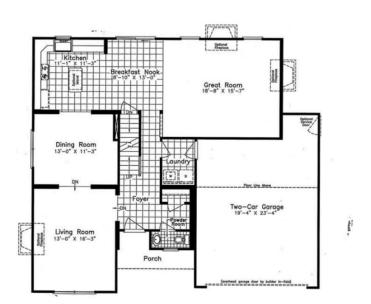

### **OPTIONAL FEATURES**

**☑** Green Certification **☑** Energy Star

The Marshall has many great features that give this home great curb appeal like gabled roof, bump outs and seclude porch. In this plan you have family living with the kitchen, breakfast nook and great room all being open and formal living with a formal dining and living room. The second floor hosts the master bedroom and bath plus 3 additional bedrooms and 1 bath.

# OPTIONAL DINING ROOM WALK-OUT BAY

## OPTIONAL LIVING ROOM WALK-OUT BAY