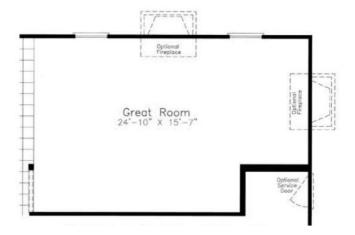

# MARSHALL. NNA-053







## **SPECIFICATIONS**

| SQ. FT.    | 2815 |
|------------|------|
| BEDROOMS:  | 4    |
| BATHROOMS: | 2.5  |
| LEVELS:    | 2.0  |

### **OPTIONAL FEATURES**

**☑** Green Certification **☑** Energy Star

The Marshall has many great features that give this home great curb appeal like gabled roof, bump outs and seclude porch. In this plan you have family living with the kitchen, breakfast nook and great room all being open and formal living with a formal dining and living room. The second floor hosts the master bedroom and bath plus 3 additional bedrooms and 1 bath.



SECOND FLOOR



### OPTIONAL EXPANDED MASTER BEDROOM WITH EXPANDED GREAT ROOM





# OPTIONAL DINING ROOM WALK-OUT BAY





## OPTIONAL LIVING ROOM WALK-OUT BAY



## I OPTIONAL SITTING AREA WALK-OUT BAY



### I OPTIONAL WALK-OUT BAY - GREAT ROOM LAYOUT



YOUR NEW HOME CONSULTANT

# Hi, I'm , your personal Modular Home Consultant

I would be happy to help you with any questions you may have. You can contact me on my direct number at or email me at .