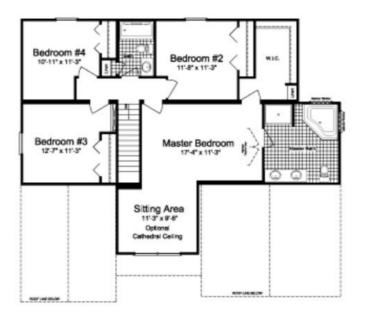

### **OPTIONAL FEATURES**

**☑** Green Certification **☑** Energy Star

The Marshall has many great features that give this home great curb appeal like gabled roof, bump outs and seclude porch. In this plan you have family living with the kitchen, breakfast nook and great room all being open and formal living with a formal dining and living room. The second floor hosts the master bedroom and bath plus 3 additional bedrooms and 1 bath.

SECOND FLOOR

### OPTIONAL EXPANDED MASTER BEDROOM WITH EXPANDED GREAT ROOM

## I OPTIONAL SITTING AREA WALK-OUT BAY