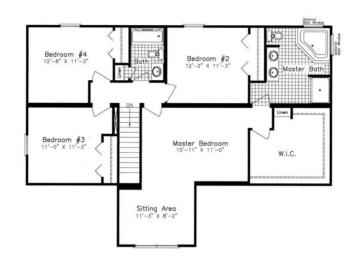

### **OPTIONAL FEATURES**

**☑** Green Certification **☑** Energy Star

The Marshall has many great features that give this home great curb appeal like gabled roof, bump outs and seclude porch. In this plan you have family living with the kitchen, breakfast nook and great room all being open and formal living with a formal dining and living room. The second floor hosts the master bedroom and bath plus 3 additional bedrooms and 1 bath.

SECOND FLOOR

### OPTIONAL EXPANDED MASTER BEDROOM WITH EXPANDED GREAT ROOM

### I OPTIONAL WALK-OUT BAY - GREAT ROOM LAYOUT

YOUR NEW HOME CONSULTANT