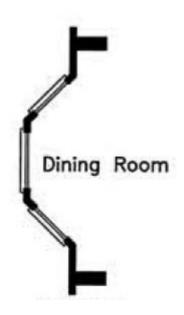

# MARSHALL. NNA-053







## **SPECIFICATIONS**

| SQ. FT.    | 2815 |
|------------|------|
| BEDROOMS:  | 4    |
| BATHROOMS: | 2.5  |
| LEVELS:    | 2.0  |

### **OPTIONAL FEATURES**

**☑** Green Certification **☑** Energy Star

The Marshall has many great features that give this home great curb appeal like gabled roof, bump outs and seclude porch. In this plan you have family living with the kitchen, breakfast nook and great room all being open and formal living with a formal dining and living room. The second floor hosts the master bedroom and bath plus 3 additional bedrooms and 1 bath.



SECOND FLOOR



### OPTIONAL EXPANDED MASTER BEDROOM WITH EXPANDED GREAT ROOM





# OPTIONAL DINING ROOM WALK-OUT BAY





## OPTIONAL LIVING ROOM WALK-OUT BAY



## I OPTIONAL SITTING AREA WALK-OUT BAY



### I OPTIONAL WALK-OUT BAY - GREAT ROOM LAYOUT



YOUR NEW HOME CONSULTANT

# Hi, I'm , your personal Modular Home Consultant

I would be happy to help you with any questions you may have. You can contact me on my direct number at or email me at .