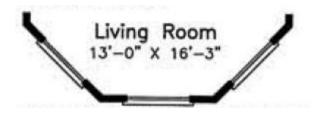

# MARSHALL. NNA-053







## **SPECIFICATIONS**

| SQ. FT.    | 2815 |
|------------|------|
| BEDROOMS:  | 4    |
| BATHROOMS: | 2.5  |
| LEVELS:    | 2.0  |

### **OPTIONAL FEATURES**

**☑** Green Certification **☑** Energy Star

The Marshall has many great features that give this home great curb appeal like gabled roof, bump outs and seclude porch. In this plan you have family living with the kitchen, breakfast nook and great room all being open and formal living with a formal dining and living room. The second floor hosts the master bedroom and bath plus 3 additional bedrooms and 1 bath.



SECOND FLOOR



### OPTIONAL EXPANDED MASTER BEDROOM WITH EXPANDED GREAT ROOM





# OPTIONAL DINING ROOM WALK-OUT BAY





## OPTIONAL LIVING ROOM WALK-OUT BAY



## I OPTIONAL SITTING AREA WALK-OUT BAY



### I OPTIONAL WALK-OUT BAY - GREAT ROOM LAYOUT



YOUR NEW HOME CONSULTANT

# Hi, I'm , your personal Modular Home Consultant

I would be happy to help you with any questions you may have. You can contact me on my direct number at or email me at .