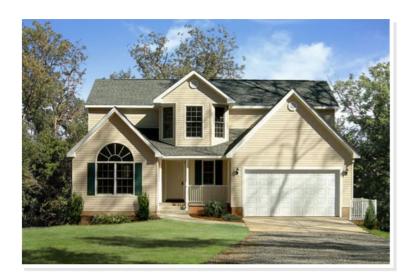

### **OPTIONAL FEATURES**

**☑** Green Certification **☑** Energy Star

The Marshall has many great features that give this home great curb appeal like gabled roof, bump outs and seclude porch. In this plan you have family living with the kitchen, breakfast nook and great room all being open and formal living with a formal dining and living room. The second floor hosts the master bedroom and bath plus 3 additional bedrooms and 1 bath.