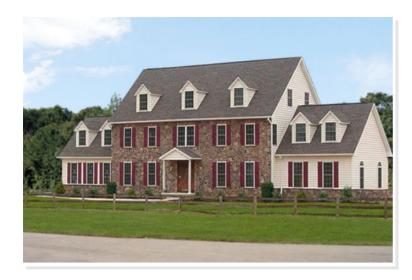

# **DEVONSHIRE**. NNA-052

Traditional

#### **OPTIONAL FEATURES**

This cozy yet formal Colonial Style home offers a large family area convenient to the kitchen and breakfast nook while still maintaining an "air" of formality with the formal dining and Living room. Extra - large utility room is right off the kitchen area. An optional fire place can be added to both living room and family room.