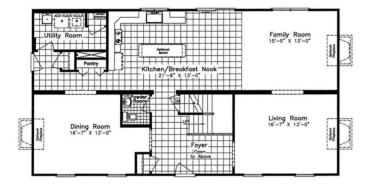

# FIRST FLOOR

#### **OPTIONAL FEATURES**

This cozy yet formal Colonial Style home offers a large family area convenient to the kitchen and breakfast nook while still maintaining an "air" of formality with the formal dining and Living room. Extra - large utility room is right off the kitchen area. An optional fire place can be added to both living room and family room.