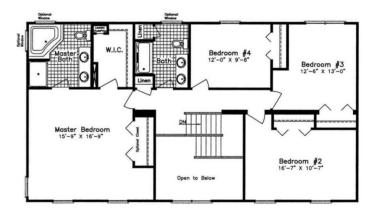

# SECOND FLOOR

YOUR NEW HOME CONSULTANT

#### **OPTIONAL FEATURES**

This cozy yet formal Colonial Style home offers a large family area convenient to the kitchen and breakfast nook while still maintaining an "air" of formality with the formal dining and Living room. Extra - large utility room is right off the kitchen area. An optional fire place can be added to both living room and family room.