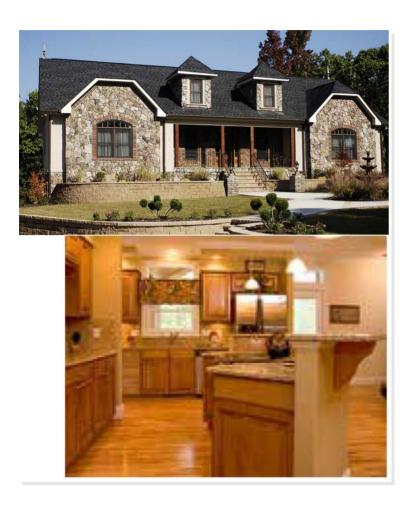

### **OPTIONAL FEATURES**

☑ Green Certification ☑ Energy Star

As you first walk into this home you will notice the spacious entryway. Imagine entertaining is this open kitchen and family room area with friends or family. The master bedroom with its floor to ceiling windows give the room plenty of sunlight and can have a great view. The generous porch is inviting you to sit a spell.