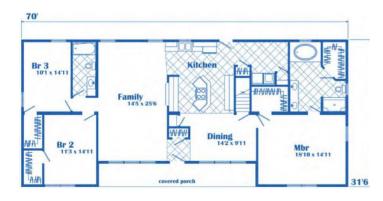

#### **SPECIFICATIONS**

| SQ. FT.    | 2205 |
|------------|------|
| BEDROOMS:  | 3    |
| BATHROOMS: | 2.0  |
| LEVELS:    | 1.0  |

# FIRST FLOOR