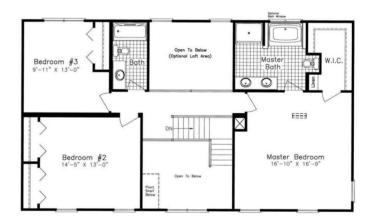

## SECOND FLOOR

YOUR New Home Consultant

## **SPECIFICATIONS**

| 2630 |
|------|
| 3    |
| 2.5  |
| 2.0  |
|      |

**OPTIONAL FEATURES** 

 $\ensuremath{{\ensuremath{{\ensuremath{\mathbb S}}}}\xspace}$  Green Certification

This Colonial Style home plan is so versatile with the informal side in the back of the home and then in the front of the home you have the formal dining and living room. The second floor boost 3 bedrooms and 2 baths, master bath has a garden tub and a nice large walk in closet.