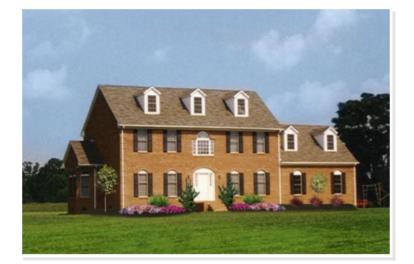

## **SPECIFICATIONS**

| 2630 |
|------|
| 3    |
| 2.5  |
| 2.0  |
|      |

**OPTIONAL FEATURES** 

 $\ensuremath{{\ensuremath{{\ensuremath{\mathbb S}}}}\xspace}$  Green Certification

This Colonial Style home plan is so versatile with the informal side in the back of the home and then in the front of the home you have the formal dining and living room. The second floor boost 3 bedrooms and 2 baths, master bath has a garden tub and a nice large walk in closet.