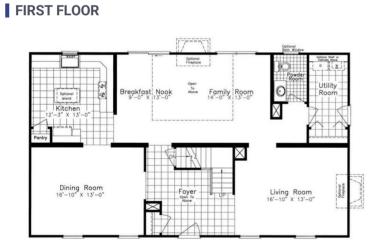

## **SPECIFICATIONS**

| 2630 |
|------|
| 3    |
| 2.5  |
| 2.0  |
|      |

**OPTIONAL FEATURES** 

 $\ensuremath{{\ensuremath{{\ensuremath{\mathbb S}}}}\xspace}$  Green Certification

This Colonial Style home plan is so versatile with the informal side in the back of the home and then in the front of the home you have the formal dining and living room. The second floor boost 3 bedrooms and 2 baths, master bath has a garden tub and a nice large walk in closet.