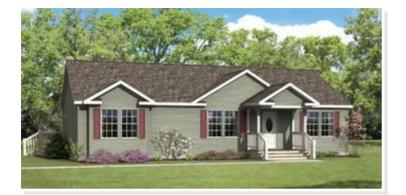

## **SPECIFICATIONS**

| SQ. FT.    | 1650 |
|------------|------|
| BEDROOMS:  | 3    |
| BATHROOMS: | 2    |
| LEVELS:    | 1    |

## **OPTIONAL FEATURES**

☑ Green Certification ☑ Energy Star

This spacious kitchen includes a center island and a generous breakfast nook that is perfect for those days that are busy and everyone eats at a different time. The master bedroom has a great walk in closet to keep you organized and a garden tub to relax in after a long day.