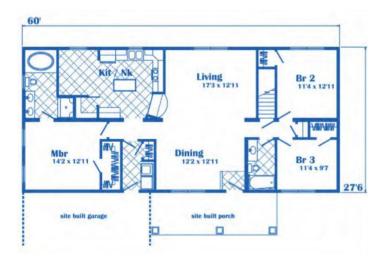

## FIRST FLOOR

YOUR New Home Consultant

## **OPTIONAL FEATURES**

☑ Green Certification ☑ Energy Star

This spacious kitchen includes a center island and a generous breakfast nook that is perfect for those days that are busy and everyone eats at a different time. The master bedroom has a great walk in closet to keep you organized and a garden tub to relax in after a long day.