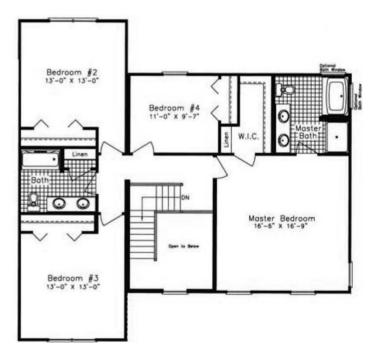

# **FARMINGTON**. NNA-047

Traditional





## **SPECIFICATIONS**

| SQ. FT.    | 2580 |
|------------|------|
| BEDROOMS:  | 4    |
| BATHROOMS: | 2.5  |
| LEVELS:    | 2.0  |

## **OPTIONAL FEATURES**

☑ Green Certification ☑ Energy Star

This Two Story home has such curb appear with its wrap around covered porch. Made for evening sitting out in the summer. Walking into this home you will have the formal dining room on your left and the formal living room on your right. There is a powder room right off the family room and the utility room is right next to it. The kitchen/dining room combo has an option island and a pantry.

## FIRST FLOOR



## SECOND FLOOR







## Hi, I'm Justin Bryant, your personal Modular Home Consultant

I would be happy to help you with any questions you may have. You can contact me on my direct number at **(877) 410-6334** or email me at **justin.bryant@impresamodular.com**.