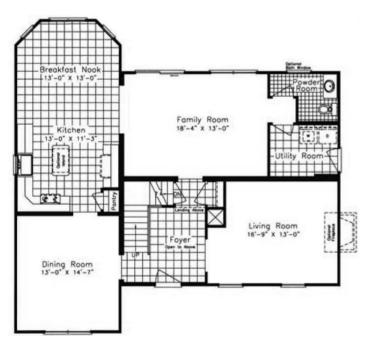

## **OPTIONAL FEATURES**

☑ Green Certification ☑ Energy Star

This Two Story home has such curb appear with its wrap around covered porch. Made for evening sitting out in the summer. Walking into this home you will have the formal dining room on your left and the formal living room on your right. There is a powder room right off the family room and the utility room is right next to it. The kitchen/dining room combo has an option island and a pantry.

## FIRST FLOOR