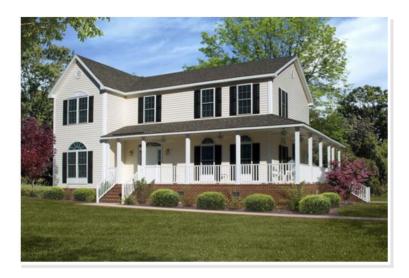

## **OPTIONAL FEATURES**

☑ Green Certification ☑ Energy Star

This Two Story home has such curb appear with its wrap around covered porch. Made for evening sitting out in the summer. Walking into this home you will have the formal dining room on your left and the formal living room on your right. There is a powder room right off the family room and the utility room is right next to it. The kitchen/dining room combo has an option island and a pantry.