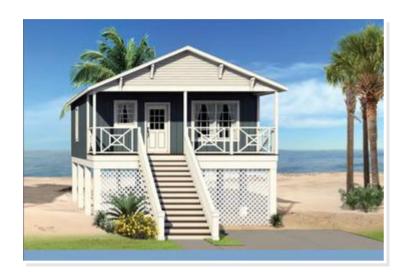

# **BEACH HOUSE.** NAS-003

CoastalJersey ShoreTiny HouseTraditional

### **OPTIONAL FEATURES**

☑ Green Certification ☑ Energy Star

The Beach House NAS is a stunning modular house plan designed for coastal living. This home has a total living area of 570 square feet and features 2 bedrooms, one bathroom, and an open living area that encompasses the kitchen and great room.

This house plan is designed to withstand the elements of coastal living, with features such as hurricane-rated windows and doors, elevated foundation, and reinforced roof structure. It is also customizable, allowing homeowners to make changes and additions to fit their unique needs and preferences. Overall, the Beach House NAS is a beautiful and functional home that is perfect for families or individuals looking for a comfortable and stylish living space in a coastal setting.