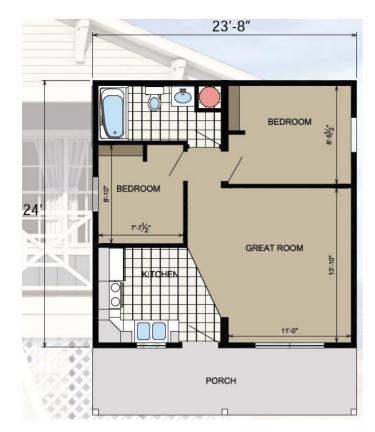

#### **SPECIFICATIONS**

| SQ. FT.    | 570 |
|------------|-----|
| BEDROOMS:  | 2   |
| BATHROOMS: | 1.0 |
| LEVELS:    | 1.0 |

As you enter the home, you are greeted by a spacious living room that offers plenty of natural light and an open floor plan that flows seamlessly into the kitchen area. The kitchen is equipped with modern appliances and ample counter space, making it perfect for cooking and entertaining.

The master bedroom is located on one side of the home and features a large walk-in closet. The other bedroom is located on the opposite side of the home, offering some privacy and comfort for the homeowners and their guests. The bathroom is located between the bedrooms is equipped with shower and tub combination. The Beach House NAS offers a spacious covered porch that offers the perfect place to relax and enjoy the outdoors.

#### FIRST FLOOR