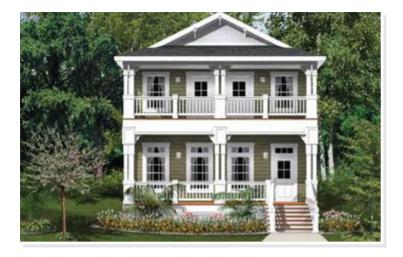

## **CHESAPEAKE**. NAS-004

CoastalJersey ShoreTraditional

## **OPTIONAL FEATURES**

☑ Green Certification ☑ Energy Star

The Chesapeake NAS home plan is a spacious and luxurious two-story house with a traditional design that would be perfect for families or anyone looking for a grand and elegant home. With a total living space of 2,530 square feet, this home features four bedrooms and two and a half bathrooms.