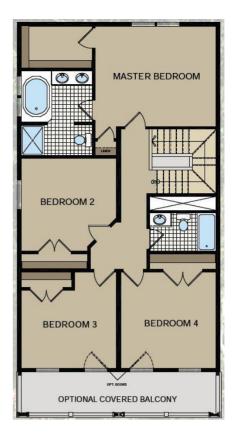

There is also a powder room conveniently located near the laundry room.

The upper level of the home features the master bedroom and ensuite bath and three additional bedrooms, each with its own walk-in closet, and a full bathroom.

There is also the option to have a covered balcony.

Additional features of the Chesapeake NAS home plan include a covered front porch.

Overall, the Chesapeake NAS home plan offers a grand and elegant design that would be perfect for families or anyone looking for a spacious and luxurious home.

FIRST FLOOR

SECOND FLOOR

YOUR
NEW HOME
CONSULTANT