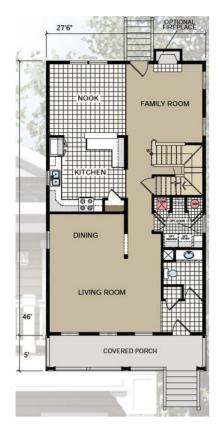

Upon entering the home, you'll find an open living and a dining room, perfect for hosting elegant dinner parties or gatherings.

The open-concept kitchen and family room are located at the rear of the home, providing plenty of opportunities for casual living and entertaining. The kitchen is well-appointed with modern appliances, ample counter space, and a large island that offers additional seating. The family room includes an optional cozy fireplace and large windows that provide plenty of natural light.

There is also a powder room conveniently located near the laundry room.

The upper level of the home features the master bedroom and ensuite bath and three additional bedrooms, each with its own walk-in closet, and a full bathroom.

FIRST FLOOR

SECOND FLOOR

YOUR
NEW HOME
CONSULTANT