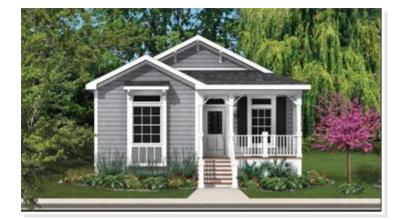

## **OPTIONAL FEATURES**

☑ Green Certification ☑ Energy Star

The Edinbrooke NAS is a stunning one-story home plan that features a traditional design with plenty of modern amenities. The exterior of the home is highlighted by a front porch with tapered columns, a gabled roof. Inside, the main living area features an open floor plan with a large great room, a kitchen and breakfast nook. The master suite is located off the kitchen and includes a luxurious bath with a dual sink vanity, a tub and shower combination, a toilet room and a spacious walk-in closet. The second bedroom is located in the front of the home allowing privacy for both occupants. The Edinbrooke NAS also includes plenty of storage space and a laundry room conveniently located near the main living area. Overall, this home plan offers both style and functionality for modern living.