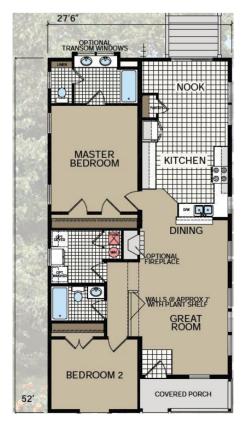

## **SPECIFICATIONS**

| SQ. FT.    | 1360 |
|------------|------|
| BEDROOMS:  | 2.0  |
| BATHROOMS: | 2.0  |
| LEVELS:    | 1.0  |

## **OPTIONAL FEATURES**

☑ Green Certification ☑ Energy Star

The Edinbrooke NAS is a stunning one-story home plan that features a traditional design with plenty of modern amenities. The exterior of the home is highlighted by a front porch with tapered columns, a gabled roof. Inside, the main living area features an open floor plan with a large great room, a kitchen and breakfast nook. The master suite is located off the kitchen and includes a luxurious bath with a dual sink vanity, a tub and shower combination, a toilet room and a spacious walk-in closet. The second bedroom is located in the front of the home allowing privacy for both occupants. The Edinbrooke NAS also includes plenty of storage space and a laundry room conveniently located near the main living area. Overall, this home plan offers both style and functionality for modern living.

#### FIRST FLOOR