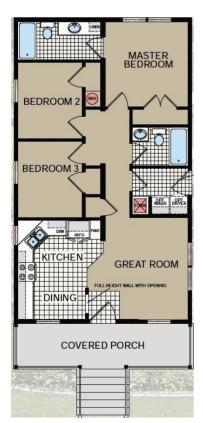

## **SPECIFICATIONS**

| SQ. FT.    | 946 |
|------------|-----|
| BEDROOMS:  | 3.0 |
| BATHROOMS: | 2.0 |
| LEVELS:    | 1.0 |

## **OPTIONAL FEATURES**

☑ Green Certification ☑ Energy Star

The Sandstone NAS is a stylish house plan. This single-story home features an open-concept spacious great room, dining room, and kitchen. The primary suite is located on one side of the house, complete with a large walk-in closet and ensuite bathroom, it also give you the option of a sliding glass door in the master bedroom. On the other side of the house, two additional bedrooms share a bathroom. The Sandstone NAS also includes a laundry room, a covered porch. With its attractive exterior and practical layout, the Sandstone NAS is an excellent home for families, couples or retirees who desire both comfort and style.

## FIRST FLOOR

## I OPTIONAL MASTER BEDROOM SLIDING DOOR

CONSULTANT

i would be happy to help you with any questions you may have. Tou can contact the on my direct number at (877) 410-6334 or email me at

justin.bryant@impresamodular.com.