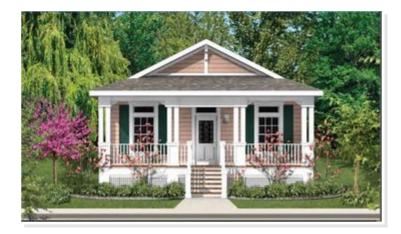

# **SANDSTONE**. NAS-010

CoastalJersey ShoreTraditional

## **OPTIONAL FEATURES**

☑ Green Certification ☑ Energy Star

The Sandstone NAS is a stylish house plan. This single-story home features an open-concept spacious great room, dining room, and kitchen. The primary suite is located on one side of the house, complete with a large walk-in closet and ensuite bathroom, it also give you the option of a sliding glass door in the master bedroom. On the other side of the house, two additional bedrooms share a bathroom. The Sandstone NAS also includes a laundry room, a covered porch. With its attractive exterior and practical layout, the Sandstone NAS is an excellent home for families, couples or retirees who desire both comfort and style.