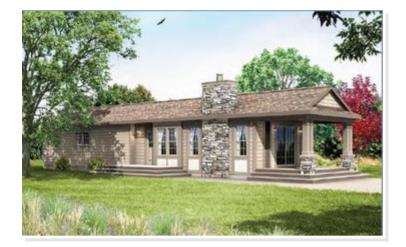

## **OPTIONAL FEATURES**

☑ Green Certification ☑ Energy Star

The Antietam NAS is a beautiful house plan that offers a comfortable and practical living space. The home has a single-story design with a total living area of 882 square feet. It features 1 bedrooms, 1 bathroom, and an open living area that encompasses the kitchen, dining, and living room.