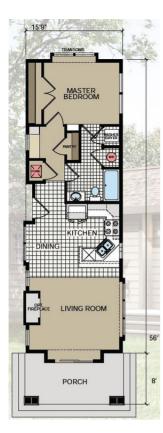

As you enter the home, you are greeted by the living room that flows into the dining and kitchen areas. The kitchen is equipped with modern appliances, and ample counter space. The dining area is conveniently located adjacent to the kitchen, making it easy to entertain guests.

The master bedroom is located in the back of the home and features a large walk-in closet and an ensuite bathroom with a tub and shower combination. The washer and dryer hook up is located there as well. Additionally, there is a spacious covered porch that offers the perfect place to relax and enjoy the outdoors. This house plan is designed to be energy-efficient, with features such as high-efficiency HVAC systems and Energy Star appliances. It is also customizable, allowing homeowners to make changes and additions to fit their unique needs and preferences. Overall, the Antietam NAS is a beautiful and functional home that is perfect for individuals or couples looking for a comfortable and modern living space.

FIRST FLOOR

YOUR New Home Consultant