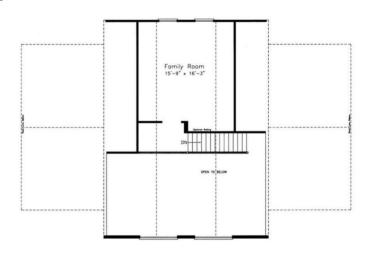

# MITCHELL. NNA-022







#### **SPECIFICATIONS**

| SQ. FT.    | 2450 |
|------------|------|
| BEDROOMS:  | 3    |
| BATHROOMS: | 2.0  |
| LEVELS:    | 1.5  |

### **OPTIONAL FEATURES**

☑ Green Certification ☑ Energy Star

The Mitchell has trapezoid windows and two sliding glass doors for the maximum light possible in this home. The Master Bed Room is sequestered on one side of this home for your privacy with his and hers walk in closets and a garden tub in the master bath.

#### I FIRST FLOOR



## SECOND FLOOR



YOUR
NEW HOME
CONSULTANT



## Hi, I'm Justin Bryant, your personal Modular Home Consultant

I would be happy to help you with any questions you may have. You can contact me on my direct number at **(877) 410-6334** or email me at **justin.bryant@impresamodular.com**.