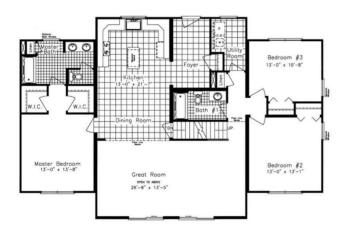

#### **SPECIFICATIONS**

| SQ. FT.    | 2450 |
|------------|------|
| BEDROOMS:  | 3    |
| BATHROOMS: | 2.0  |
| LEVELS:    | 1.5  |

### **OPTIONAL FEATURES**

☑ Green Certification ☑ Energy Star

The Mitchell has trapezoid windows and two sliding glass doors for the maximum light possible in this home. The Master Bed Room is sequestered on one side of this home for your privacy with his and hers walk in closets and a garden tub in the master bath.

#### I FIRST FLOOR