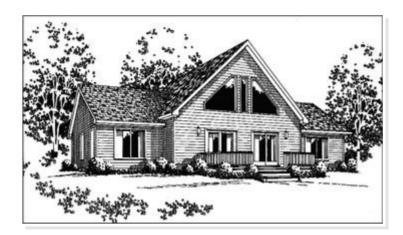

### **OPTIONAL FEATURES**

☑ Green Certification ☑ Energy Star

The Mitchell has trapezoid windows and two sliding glass doors for the maximum light possible in this home. The Master Bed Room is sequestered on one side of this home for your privacy with his and hers walk in closets and a garden tub in the master bath.