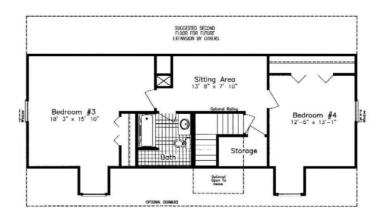

### **OPTIONAL FEATURES**

☑ Green Certification ☑ Energy Star

The Rosewood is a classic style home with 2 bedrooms and 2 baths. However by finishing the second level (on site by others) you can add two bedroom, a bath and a sitting area. Washer and dryer are conveniently located in the hall by both bedrooms for easy access. Kitchen is open to the dining room so the kids can be doing homework while you are prepping dinner.

### **PURPOSED ATTIC SPACE**

YOUR New Home Consultant