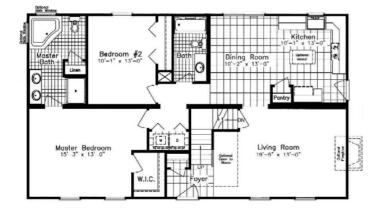

### **OPTIONAL FEATURES**

☑ Green Certification ☑ Energy Star

The Rosewood is a classic style home with 2 bedrooms and 2 baths. However by finishing the second level (on site by others) you can add two bedroom, a bath and a sitting area. Washer and dryer are conveniently located in the hall by both bedrooms for easy access. Kitchen is open to the dining room so the kids can be doing homework while you are prepping dinner.

## FIRST FLOOR