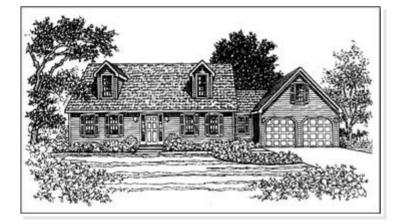

### **OPTIONAL FEATURES**

☑ Green Certification ☑ Energy Star

The Rosewood is a classic style home with 2 bedrooms and 2 baths. However by finishing the second level (on site by others) you can add two bedroom, a bath and a sitting area. Washer and dryer are conveniently located in the hall by both bedrooms for easy access. Kitchen is open to the dining room so the kids can be doing homework while you are prepping dinner.