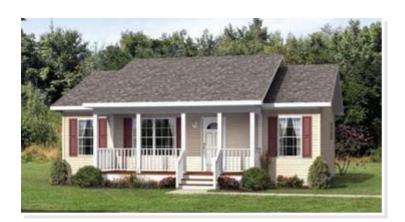

## **OPTIONAL FEATURES**

☑ Green Certification ☑ Energy Star

The Ayden is a beautiful home plan. With 3 bedrooms and 2 bathrooms, this home features a spacious open floor plan with a large great room and kitchen. The kitchen comes with a ample counter space making it easier for preparing meals and entertaining guests.

The master suite includes a walk-in closet and a private bathroom with single sink and a shower.

The other two bedrooms are located on the other side of the house, providing privacy and space for everyone. The Ayden also includes a laundry room and a covered porch, perfect for outdoor living. With its efficient and functional design, this modular home is perfect for families looking for a comfortable and stylish living space with a small carbon footprint.