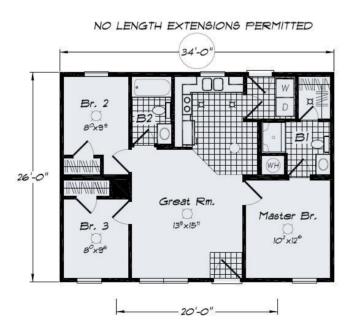

## **SPECIFICATIONS**

| SQ. FT.    | 884 |
|------------|-----|
| BEDROOMS:  | 3   |
| BATHROOMS: | 2.0 |
| LEVELS:    | 1.0 |

## **OPTIONAL FEATURES**

☑ Green Certification ☑ Energy Star

The Ayden is a beautiful home plan. With 3 bedrooms and 2 bathrooms, this home features a spacious open floor plan with a large great room and kitchen. The kitchen comes with a ample counter space making it easier for preparing meals and entertaining guests.

The master suite includes a walk-in closet and a private bathroom with single sink and a shower.

The other two bedrooms are located on the other side of the house, providing privacy and space for everyone. The Ayden also includes a laundry room and a covered porch, perfect for outdoor living. With its efficient and functional design, this modular home is perfect for families looking for a comfortable and stylish living space with a small carbon footprint.

## FIRST FLOOR