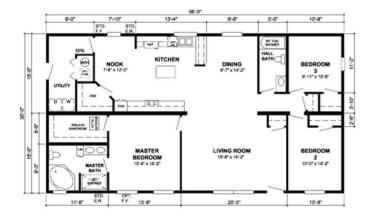

### **SPECIFICATIONS**

| SQ. FT.    | 1680 |
|------------|------|
| BEDROOMS:  | 3    |
| BATHROOMS: | 2.0  |
| LEVELS:    | 1.0  |

#### **OPTIONAL FEATURES**

The Amenia is a captivating single-story home with 3 bedrooms, 2 bathrooms and 1680 square feet. The master suite is a serene retreat. 2 other bedrooms located on the other side of the home share a bathroom. The Amenia has a dedicated laundry room.

#### FIRST FLOOR

YOUR **NEW HOME CONSULTANT** 