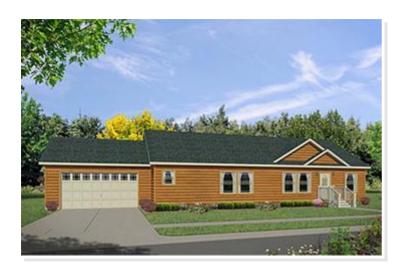

#### **OPTIONAL FEATURES**

The Amenia is a captivating single-story home with 3 bedrooms, 2 bathrooms and 1680 square feet. The master suite is a serene retreat. 2 other bedrooms located on the other side of the home share a bathroom. The Amenia has a dedicated laundry room.