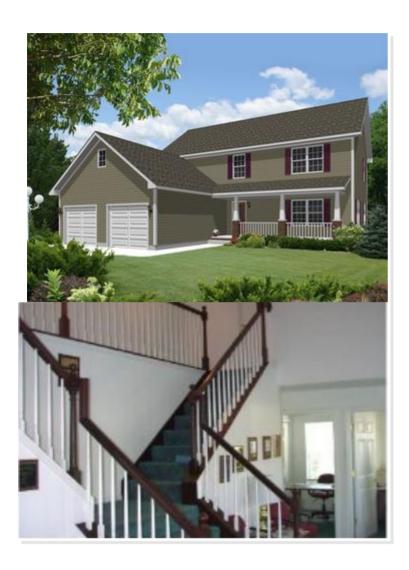

# CRANDON. HTT-001

## **SPECIFICATIONS**

| SQ. FT.    | 2420 |
|------------|------|
| BEDROOMS:  | 4    |
| BATHROOMS: | 2.5  |
| LEVELS:    | 2.0  |