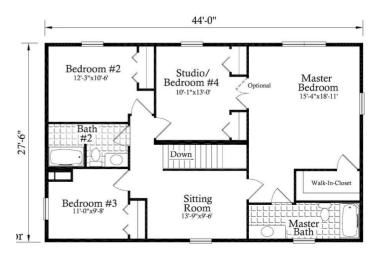

#### **OPTIONAL FEATURES**

☑ Green Certification ☑ Energy Star

The Master Suite, Features a grand, Fully - appointed bath, spacious walk in closet, plus an additional room off the master suite that can be used for a studio or sitting room to create a true "Master's Retreat." You have 3 additional bedrooms, plus a full bath on the second level. First level has a powder room and a utility room with a shelf for store all your laundry products.

# SECOND FLOOR