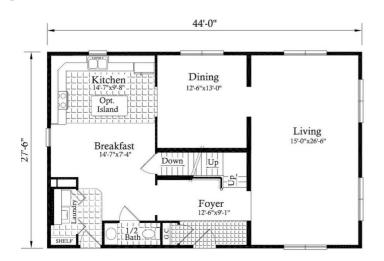

# CRANDON. HTT-001







## **SPECIFICATIONS**

| SQ. FT.    | 2420 |
|------------|------|
| BEDROOMS:  | 4    |
| BATHROOMS: | 2.5  |
| LEVELS:    | 2.0  |

#### **OPTIONAL FEATURES**

☑ Green Certification ☑ Energy Star

The Master Suite, Features a grand, Fully - appointed bath, spacious walk in closet, plus an additional room off the master suite that can be used for a studio or sitting room to create a true "Master's Retreat." You have 3 additional bedrooms, plus a full bath on the second level. First level has a powder room and a utility room with a shelf for store all your laundry products.

#### I FIRST FLOOR



# SECOND FLOOR





## Hi, I'm, your personal Modular Home Consultant

I would be happy to help you with any questions you may have. You can contact me on  $\,$  my direct number at or email  $\,$  me at  $\,$ .