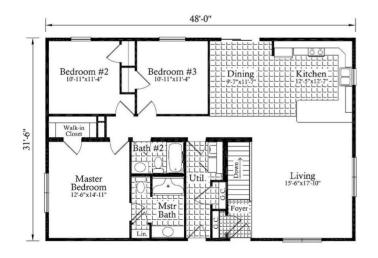

### I FIRST FLOOR

# **OPTIONAL FEATURES**

☑ Green Certification ☑ Energy Star

The Johnson home plan is a spacious and modern single-story home. With three bedrooms and two bathrooms, this home is perfect for families or those who love to entertain. The main floor features an open concept living room, dining room, and kitchen with ample natural light pouring in through the large windows. The kitchen includes a peninsula island and plenty of storage space. The primary bedroom includes an ensuite bathroom and walk-in closet. The two additional bedrooms share a full bathroom and there is large a laundry room. This home also offers a front porch and a two-car garage. The Johnson home plan offers plenty of space and modern amenities for a comfortable and stylish lifestyle.