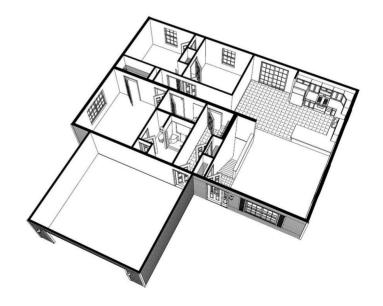

URES**

☑ Green Certification ☑ Energy Star

The Johnson home plan is a spacious and modern single-story home. With three bedrooms and two bathrooms, this home is perfect for families or those who love to entertain. The main floor features an open concept living room, dining room, and kitchen with ample natural light pouring in through the large windows. The kitchen includes a peninsula island and plenty of storage space. The primary bedroom includes an ensuite bathroom and walk-in closet. The two additional bedrooms share a full bathroom and there is large a laundry room. This home also offers a front porch and a two-car garage. The Johnson home plan offers plenty of space and modern amenities for a comfortable and stylish lifestyle.

### I FIRST FLOOR



### **3D WITH OPTIONAL GARAGE**