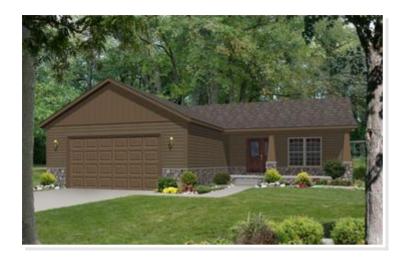

# **OPTIONAL FEATURES**

☑ Green Certification ☑ Energy Star

The Johnson home plan is a spacious and modern single-story home. With three bedrooms and two bathrooms, this home is perfect for families or those who love to entertain. The main floor features an open concept living room, dining room, and kitchen with ample natural light pouring in through the large windows. The kitchen includes a peninsula island and plenty of storage space. The primary bedroom includes an ensuite bathroom and walk-in closet. The two additional bedrooms share a full bathroom and there is large a laundry room. This home also offers a front porch and a two-car garage. The Johnson home plan offers plenty of space and modern amenities for a comfortable and stylish lifestyle.