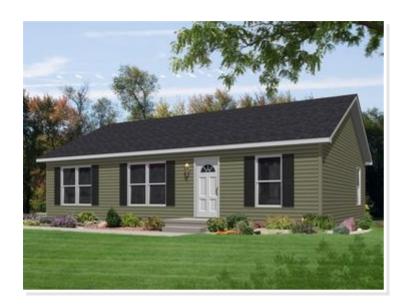

## **OPTIONAL FEATURES**

☑ Green Certification ☑ Energy Star

The Madison HTR home plan features a contemporary design with a spacious and open floor plan. The main living area features a large living room. Dining area with a modern kitchen combo with plenty of storage space. The master suite includes a large bedroom, a walk-in closet, and a luxurious bathroom with a tub and shower combination. The other two bedrooms located on the opposite side of the home share a second bathroom. There is also a laundry room. The Madison HTR home plan is designed for comfortable and modern living.