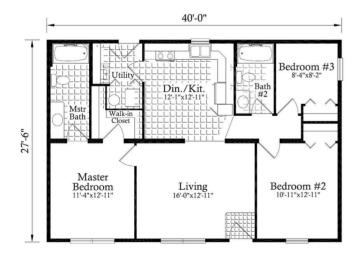

## **SPECIFICATIONS**

| SQ. FT.    | 1100 |
|------------|------|
| BEDROOMS:  | 3    |
| BATHROOMS: | 2.0  |
| LEVELS:    | 1.0  |

## **OPTIONAL FEATURES**

☑ Green Certification ☑ Energy Star

The Madison HTR home plan features a contemporary design with a spacious and open floor plan. The main living area features a large living room. Dining area with a modern kitchen combo with plenty of storage space. The master suite includes a large bedroom, a walk-in closet, and a luxurious bathroom with a tub and shower combination. The other two bedrooms located on the opposite side of the home share a second bathroom. There is also a laundry room. The Madison HTR home plan is designed for comfortable and modern living.

## I FIRST FLOOR