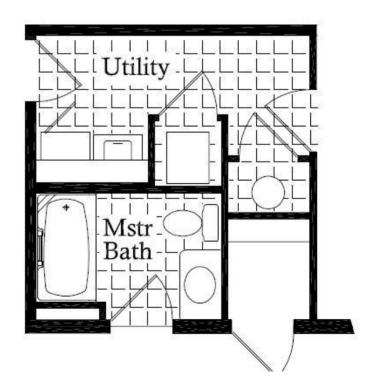

## **SPECIFICATIONS**

| SQ. FT.    | 1100 |
|------------|------|
| BEDROOMS:  | 3    |
| BATHROOMS: | 2.0  |
| LEVELS:    | 1.0  |

## **OPTIONAL FEATURES**

☑ Green Certification ☑ Energy Star

The Madison HTR home plan features a contemporary design with a spacious and open floor plan. The main living area features a large living room. Dining area with a modern kitchen combo with plenty of storage space. The master suite includes a large bedroom, a walk-in closet, and a luxurious bathroom with a tub and shower combination. The other two bedrooms located on the opposite side of the home share a second bathroom. There is also a laundry room. The Madison HTR home plan is designed for comfortable and modern living.

## I FIRST FLOOR



## **OPTIONAL MASTER BATH**